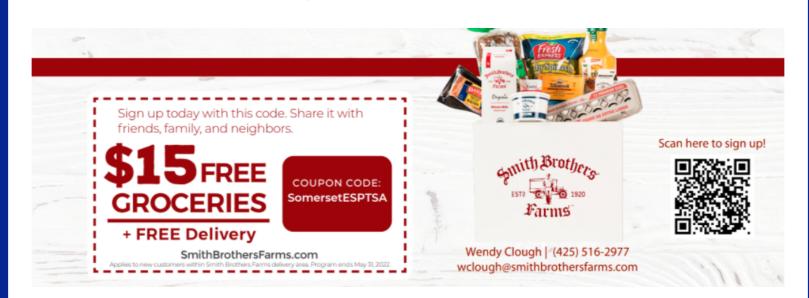

## **Smith Brothers Farms Home Grocery Fundraising**

Somerset PTSA is partnering with <u>Smith Brothers Farms</u> to raise money! Each new Smith Brothers Farms customer who signs up for home delivery using code **SomersetESPTSA** receives \$15 off your first delivery order and activates a \$50 donation from Smith Brothers Farms to Somerset PTSA. You'll get the iconic porch box with your 1st delivery!

Donations accumulate with each new customers who sign up to receive weekly delivery of Smith Brother's fresh dairy, almond or oat milk, local fruit and vegetables, proteins, bread and bakery items. Please make sure to apply the coupon code **SomersetESPTSA** at checkout in order to have Somerset PTSA get the credit. There is no contract to sign up for home delivery service. We are confident you are going to love Smith Brothers Farms home delivery. If you don't, you can cancel service at any time. Delivery is always free when your order total is \$10 or more. If your order is less than \$10, there is a \$2.99 delivery fee. If you have questions on how it works, please watch <u>this video</u> for details.