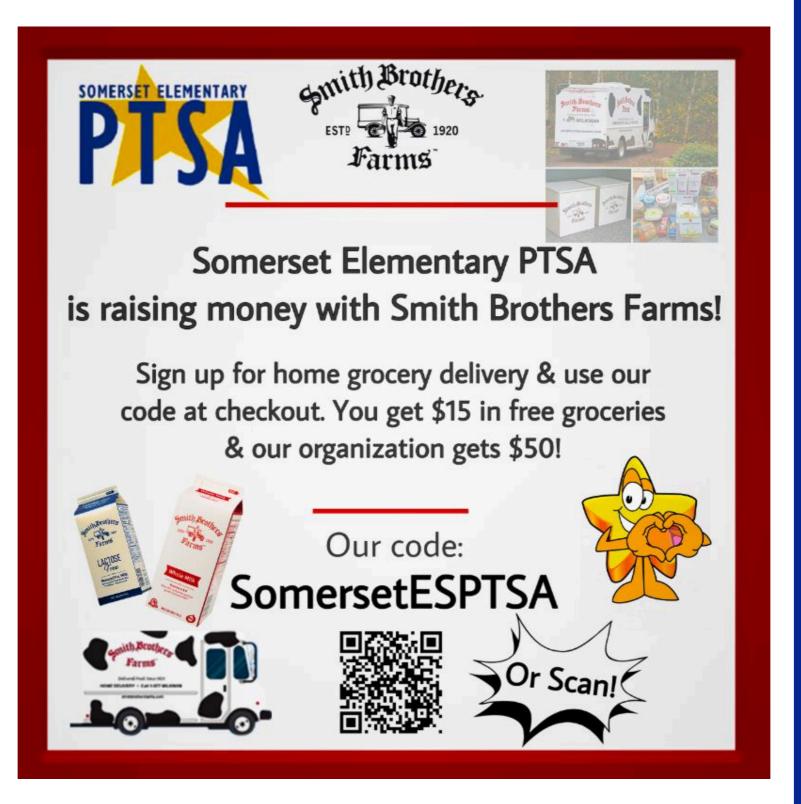

## **Smith Brothers Farms Home Grocery Fundraising**

Somerset PTSA is partnering with <u>Smith Brothers Farms</u> to raise money! Each new Smith Brothers Farms customer who signs up for home delivery using code **SomersetESPTSA** receives \$15 off your first delivery order and activates a \$50 donation from Smith Brothers Farms to Somerset PTSA. You'll get the iconic porch box with your 1st delivery!

Join Smith Brothers Farms today! Smith Brothers Farms, the Puget Sound's homegrown dairy and grocery home delivery brand, is continuing legacy of partnering with local schools. Donations support local programs, education, and extra-curricular activities in our community.